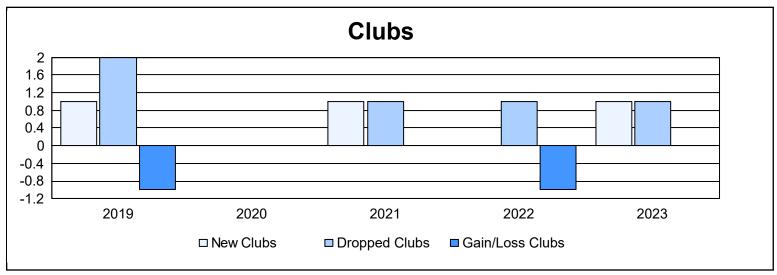

District 4 L4 As of June 2023 Cumulative

| Year      | New<br>Clubs | Dropped<br>Clubs | Gain/<br>Loss<br>Clubs | New<br>Members | Charter<br>Members | Reinstate<br>Members | Transfer<br>Members | Total<br>Member<br>Added | Total<br>Members<br>Dropped | Gain/<br>Loss<br>Members |
|-----------|--------------|------------------|------------------------|----------------|--------------------|----------------------|---------------------|--------------------------|-----------------------------|--------------------------|
| 2018-2019 | 1            | 2                | -1                     | 178            | 24                 | 13                   | 8                   | 223                      | 295                         | -72                      |
| 2019-2020 | 0            | 0                | 0                      | 196            | 0                  | 12                   | 7                   | 215                      | 210                         | 5                        |
| 2020-2021 | 1            | 1                | 0                      | 107            | 28                 | 7                    | 3                   | 145                      | 268                         | -123                     |
| 2021-2022 | 0            | 1                | -1                     | 240            | 3                  | 13                   | 17                  | 273                      | 202                         | 71                       |
| 2022-2023 | 1            | 1                | 0                      | 167            | 33                 | 4                    | 2                   | 206                      | 221                         | -15                      |
| Average   | 1            | 1                | 0                      | 178            | 18                 | 10                   | 7                   | 212                      | 239                         | -27                      |